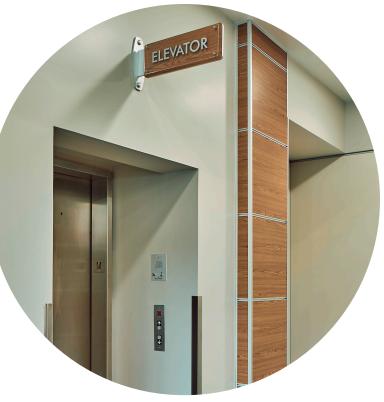

## Inpro® Products Used

ONFERENCE ROOM

Palladium® Square Edge Wall Panels in Chatsworth Oak, with clear anodized aluminum trim. Installation was in the lobby and stairwell spaces on the first and second floor. The column wraps reached a height of over 30 feet.