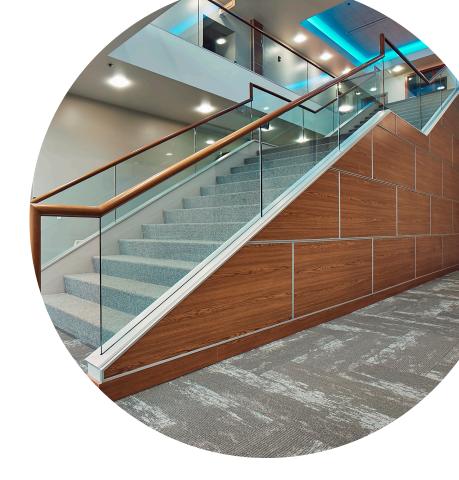

## The Project

Renovation of the TwinStar administration building lobby, including the main stairway and lobby walls, as well as the columns. Inpro won the wall panel material bid when it was determined a large, global ceiling and wall company could not meet the installation target date set for the project.

## Inpro® Products Used

ONFERENCE ROOM

Palladium® Square Edge Wall Panels in Chatsworth Oak, with clear anodized aluminum trim. Installation was in the lobby and stairwell spaces on the first and second floor. The column wraps reached a height of over 30 feet.