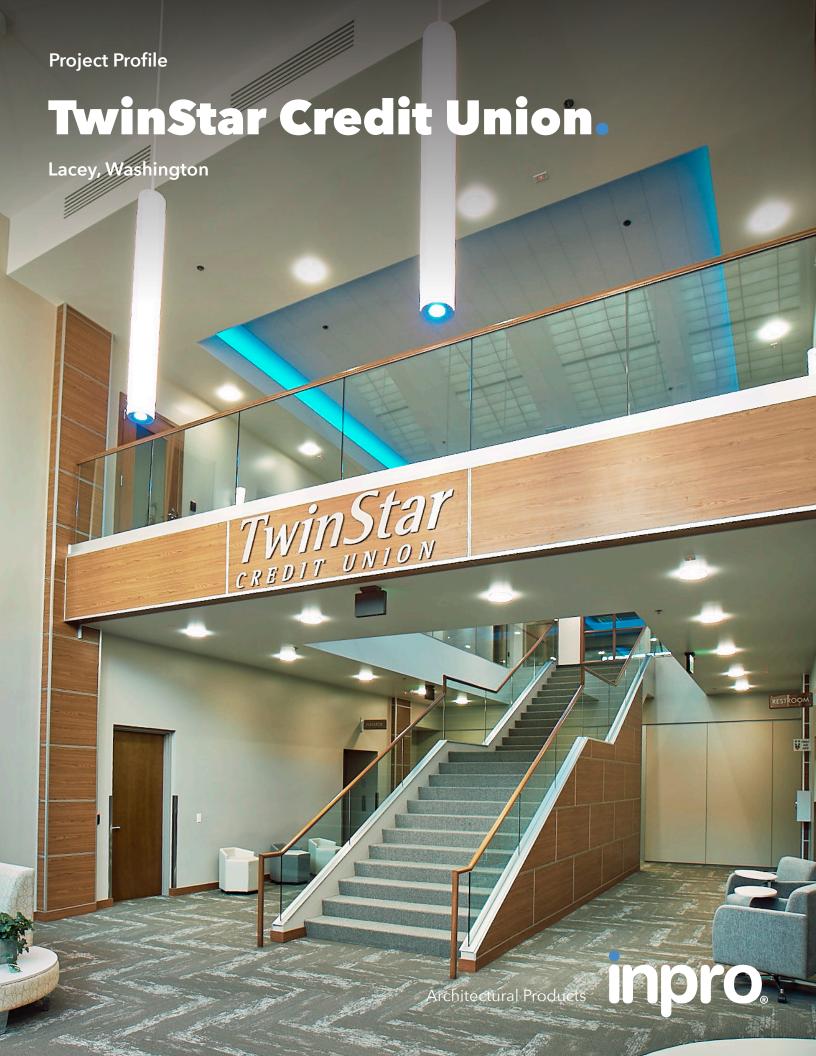

## The Project

Renovation of the TwinStar administration building lobby, including the main stairway and lobby walls, as well as the columns. Inpro won the wall panel material bid when it was determined a large, global ceiling and wall company could not meet the installation target date set for the project.

## Inpro® Products Used

ONFERENCE ROOM

Palladium® Square Edge Wall Panels in Chatsworth Oak, with clear anodized aluminum trim. Installation was in the lobby and stairwell spaces on the first and second floor. The column wraps reached a height of over 30 feet.