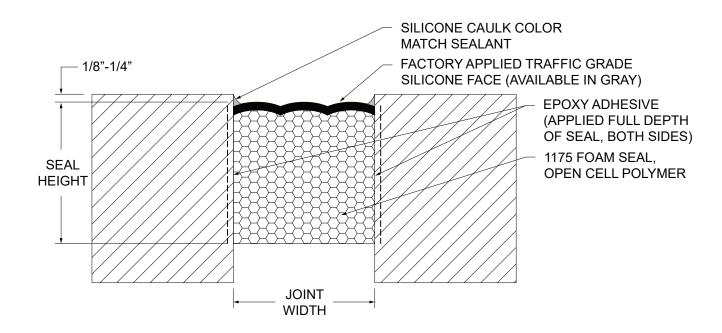

- ▶ Allows for 100% movement (±50%)
- ▶ 1175 foam seal comes pre-compressed in 5′-0″ [1.5mm] lengths for ease of installation.
- ▶ Foam seal is permanently adhered to joint edge using a strong, 2 part epoxy (JPR013).
- ▶ Standard Color: Gray.
- ▶ For joint widths larger then 3" (76mm) in horizontal applications, JointMaster recommends a coverplate over the 1175 Foam Seal.

| Application                       | System   | Joint Width |     | Seal Height |     | Movement ±            |    |
|-----------------------------------|----------|-------------|-----|-------------|-----|-----------------------|----|
|                                   |          |             |     |             |     | Compression/Expansion |    |
|                                   |          | US          | mm  | US          | mm  | US                    | mm |
| 1175<br>Floor/Floor<br>Floor/Wall | 1175-050 | 1/2"        | 13  | 1 1/2"      | 38  | 1/4"                  | 6  |
|                                   | 1175-100 | 1"          | 25  | 2"          | 51  | 1/2"                  | 13 |
|                                   | 1175-200 | 2"          | 51  | 3″          | 51  | 1″                    | 25 |
|                                   | 1175-300 | 3"          | 76  | 3"          | 76  | 1 1/2"                | 38 |
|                                   | 1175-400 | 4"          | 102 | 3″          | 76  | 2"                    | 51 |
|                                   | 1175-500 | 5"          | 127 | 3"          | 76  | 2 1/2"                | 64 |
|                                   | 1175-600 | 6"          | 152 | 4"          | 102 | 3″                    | 76 |
|                                   | 1175-700 | 7"          | 178 | 4"          | 102 | 3 1/2"                | 89 |