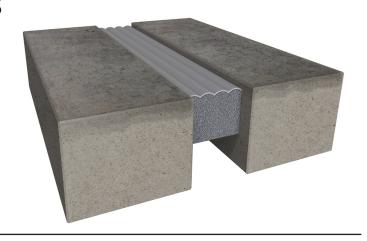

## 1175 Series Foam Seals

Floor to Floor Floor to Wall



Movement Rating ± 50%

## **Product** Guide









- ▶ Developed to meet DOT performance requirements for vehicular loading while offering 100% shear movement.
- ▶ Foam seals create a water tight, insulated seal.
- ▶ Seal material is UV stable, and resistant to solvents and fuels which are commonly found in parking garages, and other roadway surfaces.
- ▶ Capable of handling vertical and horizontal joint movement.
- ▶ Open cell foam is constantly self-expanding, allowing systems to maintain a watertight seal while undergoing rapid joint movement.

- ▶ Allows for 100% movement (±50%)
- ▶ 1175 foam seal comes pre-compressed in 5′-0″ [1.5mm] lengths for ease of installation.
- ▶ Foam seal is permanently adhered to joint edge using a strong, 2 part epoxy (JPR013).
- ▶ Standard Color: Gray.