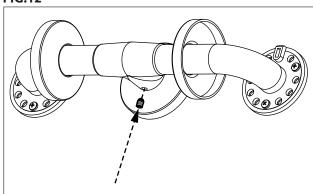

6. Attach the center flange to the wall using three (3) screws. See Figure 5.

**Caution:** Hand tighten mounting screws to avoid damaging wall cladding. DO NOT TIGHTEN WITH POWER TOOLS.

- 7. Mark three (3) holes on both of the outside mounting flanges. *See Figure 6.*
- 8. Remove the set screw from the bottom of the middle flange. *See Figure 7.*
- 9. Remove the grab bar from the wall. *See Figure 8.*

## **Bariatric Grab Bars** Installation Instructions

- 9. Install the flange concealing cover on the middle flange. See Figure 9.
- 10. Drill pilot holes for the outside mounting flange screws. See Figure 10.
- 11. Install the grab bar by sliding the bar back onto the middle flange. Then attach the two (2) outer mounting flanges to the wall with screws. See Figure 11.
- 12. Secure the middle flange to the grab bar by reinstalling the set screw. *See Figure 12.*
- 13. Slide the flange concealing covers into place and snap them onto the outside mounting flanges. See Figure 13.