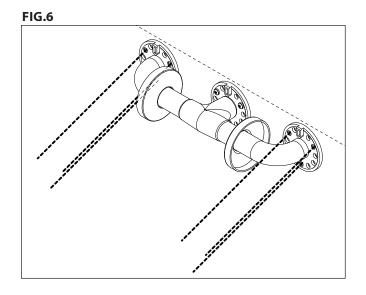

6. Attach the center flange to the wall using three (3) screws. See Figure 5.

**Caution:** Hand tighten mounting screws to avoid damaging wall cladding. DO NOT TIGHTEN WITH POWER TOOLS.

- 7. Mark three (3) holes on both of the outside mounting flanges. *See Figure 6.*
- 8. Remove the set screw from the bottom of the middle flange. *See Figure 7.*
- 9. Remove the grab bar from the wall. *See Figure 8.*