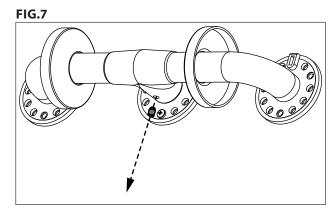

6. Attach the center flange to the wall using three (3) screws. See Figure 5.

**Caution:** Hand tighten mounting screws to avoid damaging wall cladding. DO NOT TIGHTEN WITH POWER TOOLS.

- 7. Mark three (3) holes on both of the outside mounting flanges. *See Figure 6.*
- 8. Remove the set screw from the bottom of the middle flange. *See Figure 7.*
- 9. Remove the grab bar from the wall. *See Figure 8.*