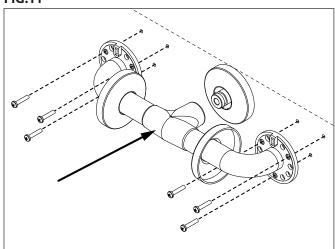

## **Bariatric Grab Bars** Installation Instructions

- 9. Install the flange concealing cover on the middle flange. See Figure 9.
- 10. Drill pilot holes for the outside mounting flange screws. See Figure 10.
- 11. Install the grab bar by sliding the bar back onto the middle flange. Then attach the two (2) outer mounting flanges to the wall with screws. See Figure 11.
- 12. Secure the middle flange to the grab bar by reinstalling the set screw. *See Figure 12.*
- 13. Slide the flange concealing covers into place and snap them onto the outside mounting flanges. See Figure 13.

**FIG.11** 

**FIG.13** 

inpro.com • 800.222.5556 • 262.679.9010

World Headquarters S80 W18766 Apollo Drive, Muskego, WI 53150 USA

Installation Hotline: 866.394.6776