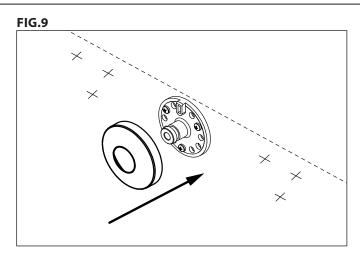

## **Bariatric Grab Bars** Installation Instructions

- 9. Install the flange concealing cover on the middle flange. See Figure 9.
- 10. Drill pilot holes for the outside mounting flange screws. See Figure 10.
- 11. Install the grab bar by sliding the bar back onto the middle flange. Then attach the two (2) outer mounting flanges to the wall with screws. See Figure 11.
- 12. Secure the middle flange to the grab bar by reinstalling the set screw. *See Figure 12.*
- 13. Slide the flange concealing covers into place and snap them onto the outside mounting flanges. See Figure 13.