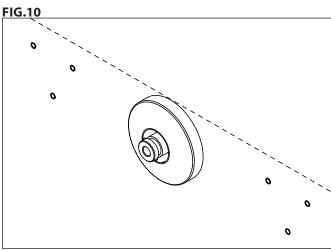

## **Bariatric Grab Bars** Installation Instructions

- 9. Install the flange concealing cover on the middle flange. See Figure 9.
- 10. Drill pilot holes for the outside mounting flange screws. See Figure 10.
- 11. Install the grab bar by sliding the bar back onto the middle flange. Then attach the two (2) outer mounting flanges to the wall with screws. See Figure 11.
- 12. Secure the middle flange to the grab bar by reinstalling the set screw. *See Figure 12.*
- 13. Slide the flange concealing covers into place and snap them onto the outside mounting flanges. See Figure 13.