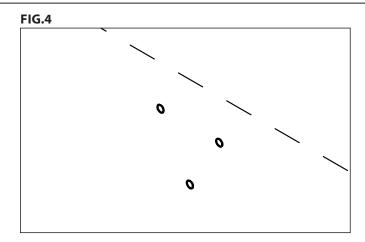

## Bariatric Grab Bars Installation Instructions

5. Drill pilot holes for the three (3) center flange mounting screws. *See Figure 4.* 

**Note:** If installing onto wall cladding such as Bio-Prism® or tile, holes slightly larger than the fastener are needed through the wall cladding to prevent damage to the wall cladding.