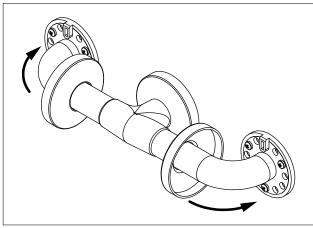

## **Bariatric Grab Bars** Installation Instructions

- 9. Install the flange concealing cover on the middle flange. See Figure 9.
- 10. Drill pilot holes for the outside mounting flange screws. See Figure 10.
- 11. Install the grab bar by sliding the bar back onto the middle flange. Then attach the two (2) outer mounting flanges to the wall with screws. See Figure 11.
- 12. Secure the middle flange to the grab bar by reinstalling the set screw. *See Figure 12.*
- 13. Slide the flange concealing covers into place and snap them onto the outside mounting flanges. See Figure 13.

**FIG.11** 

**FIG.13** 

inpro.com • 800.222.5556 • 262.679.9010

World Headquarters S80 W18766 Apollo Drive, Muskego, WI 53150 USA

Installation Hotline: 866.394.6776