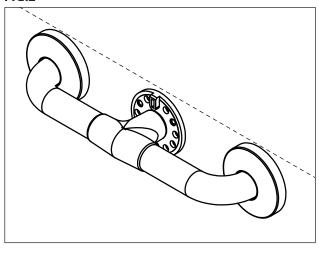

Each flange must be mounted with three (3) screws.

Your grab bar may have more than one center post depending on length and configuration.

- Remove the grab bar from the packaging, if it isn't fully assembled see FLANGE INSTALL REFERENCE for flange installation details.
- Using a level mark a line on the wall, this will be used to level the grab bar. See Figure 1.
- 3. Using the line as a guide, position the grab bar on the wall. See Figure 2.
- 4. Mark three (3) of the holes for the center flange. See Figure 3.