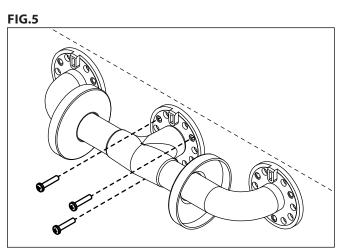

6. Attach the center flange to the wall using three (3) screws. See Figure 5.

**Caution:** Hand tighten mounting screws to avoid damaging wall cladding. DO NOT TIGHTEN WITH POWER TOOLS.

- 7. Mark three (3) holes on both of the outside mounting flanges. *See Figure 6.*
- 8. Remove the set screw from the bottom of the middle flange. *See Figure 7.*
- 9. Remove the grab bar from the wall. *See Figure 8.*