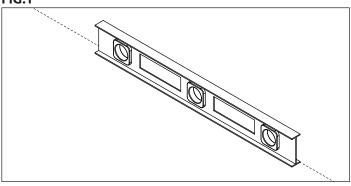

Each flange must be mounted with three (3) screws.

Your grab bar may have more than one center post depending on length and configuration.

- Remove the grab bar from the packaging, if it isn't fully assembled see FLANGE INSTALL REFERENCE for flange installation details.
- Using a level mark a line on the wall, this will be used to level the grab bar. See Figure 1.
- 3. Using the line as a guide, position the grab bar on the wall. See Figure 2.
- 4. Mark three (3) of the holes for the center flange. See Figure 3.