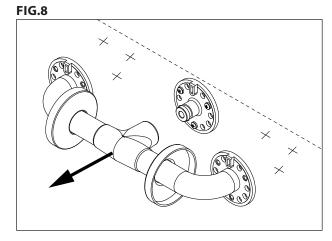

6. Attach the center flange to the wall using three (3) screws. See Figure 5.

**Caution:** Hand tighten mounting screws to avoid damaging wall cladding. DO NOT TIGHTEN WITH POWER TOOLS.

- 7. Mark three (3) holes on both of the outside mounting flanges. *See Figure 6.*
- 8. Remove the set screw from the bottom of the middle flange. *See Figure 7.*
- 9. Remove the grab bar from the wall. *See Figure 8.*