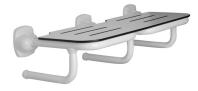

## **Double Folding Seat**

## **Technical Data**

Rectangular shower seat manufactured with heavy duty coated frame and phenolic platform

| Code<br>DSGBRSS        | -     | eries<br>inyl Coated Tub | & Shower S | eats                 |
|------------------------|-------|--------------------------|------------|----------------------|
| Net weight lb.         | 14,99 | Dimensions [WxDxH] In.   |            | 34 3/16x15 3/4x9 1/8 |
| In use weight capacity |       | Vertical lb.             | 451,95     |                      |
|                        |       | -                        |            |                      |