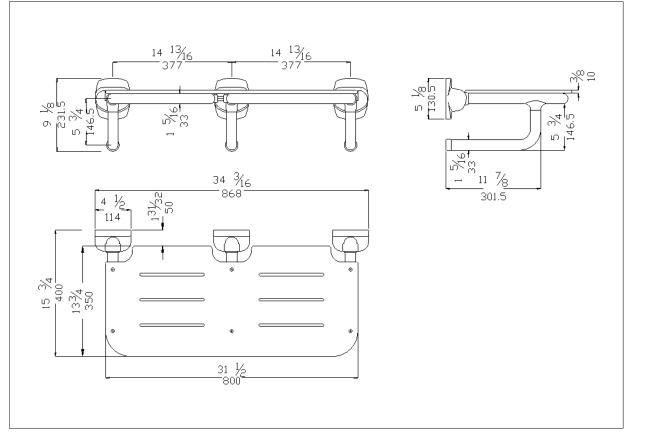

## **Technical Data**

Rectangular shower seat manufactured with heavy duty coated frame and phenolic platform

| Code<br>DSGBRSS        | -     | eries<br>inyl Coated Tub | & Shower S | eats                 |
|------------------------|-------|--------------------------|------------|----------------------|
| Net weight lb.         | 14,99 | Dimensions [WxDxH] In.   |            | 34 3/16x15 3/4x9 1/8 |
| In use weight capacity |       | Vertical lb.             | 451,95     |                      |
|                        |       | -                        |            |                      |