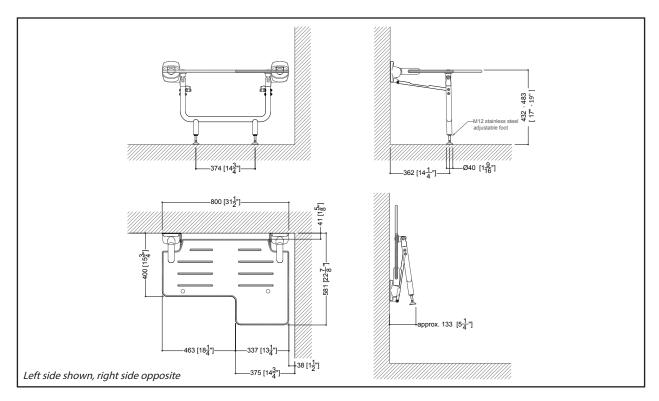

### **Product Description:**

L-Shaped folding bench seat with legs

Part Number: Series:

DSGBFLDSST-LH (Left side) DSGBFLDSST-RH (Right side) **Tub & Shower Seats** 

Dimensions [WxDxH]: Net Weight: Load Capacity:

31 1/2" x 22 7/8" x 17-19" 28.66 lbs 550 lbs