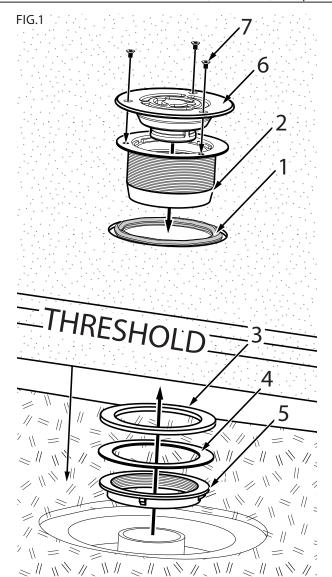

### DRAIN INSTALLATION INSTRUCTIONS

- 1. Apply a bead of silicone sealant, to the top of the drain recess, to form a water tight seal. See Figure 1 Item 1.
- Insert the drain body (Figure 1 Item 2) into the drain opening, apply light pressure to seat the drain body in the bead of silicone sealant.
- Slide the rubber washer (Figure 1 Item 3) and fiber gasket (Figure 1 Item 4) onto the end of the drain body that is sticking out of the receptor base.
- 4. Thread the locking nut (Figure 1 Item 5) onto the end of the drain body, tighten the nut to secure the drain assembly to the receptor base.

#### Note:

- Do not over tighten the locking nut, this could crack the receptor base.
- Clean any excess silicone that squeezes out with denatured alcohol and white paper towel or clean rags.
- Carefully lower the receptor over the 2" (5.08cm) Schedule 40 DWV pipe, and install per the receptor install instructions.

#### Note:

- If you **DO NOT** have a 2" (5.08cm) Schedule 40 DWV pipe, you will need a different rubber sleeve compression gasket for the drain assembly. For 2" no-hub cast iron pipe you will need gasket number LP-42157.
- 6. Using the supplied tool and a flat-head screwdriver, tighten the compression nut to tighten the compression sleeve onto the drain pipe. See Figure 2.

## Note:

- Compression nut must be tightened down a minumum of 3/8", from the drain body face, in order for the strainer to fit.
- 7. Center the strainer on the drain body and align the screw holes in the strainer with the inserts in the drain body. Secure the strainer with the provided 6-32 x 1/4" tamper resistant flat head machine screws. See Figure 1 Items 6 & 7.