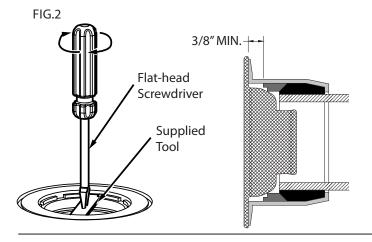

#### Note:

- If you **DO NOT** have a 2" (5.08cm) Schedule 40 DWV pipe, you will need a different rubber sleeve compression gasket for the drain assembly. For 2" no-hub cast iron pipe you will need gasket number LP-42157.
- 6. Using the supplied tool and a flat-head screwdriver, tighten the compression nut to tighten the compression sleeve onto the drain pipe. See Figure 2.

## Note:

- Compression nut must be tightened down a minumum of 3/8", from the drain body face, in order for the strainer to fit.
- 7. Center the strainer on the drain body and align the screw holes in the strainer with the inserts in the drain body. Secure the strainer with the provided 6-32 x 1/4" tamper resistant flat head machine screws. See Figure 1 Items 6 & 7.