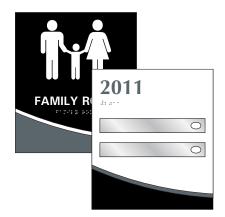

## Inspired by the elegance the city of Manhattan has to offer.

- The Manhattan Collection features a guare face-plate with a decorative curve at the bottom. A colored accent panel is added along with a square back-plate to create depth and provide for additional production options.
- Coordinated collection to make designing your signs easy.
- Available in numerous colors and substrates for a completely one of a kind look.

### SIGN TYPES

- ADA Room Identification
- ADA Regulatory
- Room Identification w/ Window
- Room Identification w/ Slider
- Informational