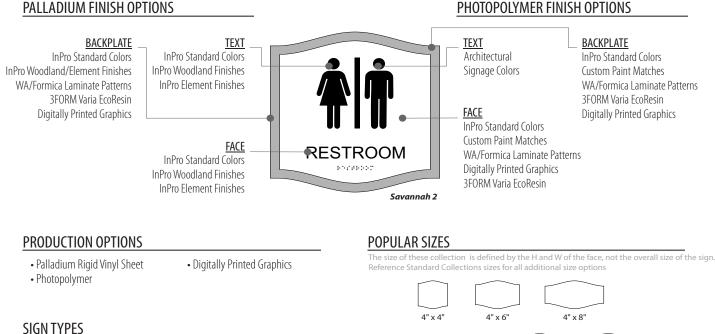

# PALLADIUM FINISH OPTIONS

- Inspired by the Regency Architectural Style Savannah is known for
- Features gently sloping top and bottom edged front plate with replicated design on back plate
- The Savannah shape comes standard with a backplate (Savannah II), but is also available with a border (Savannah I), or with neither.
- Coordinated collection to make designing your signs easy
- Available in numerous colors and substrates for a completely custom look