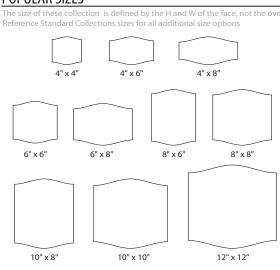

UM FINISH OPTIONS

- Inspired by the Regency Architectural Style Savannah is known for
- Features gently sloping top and bottom edged front plate with replicated design on back plate
- The Savannah shape comes standard with a backplate (Savannah II), but is also available with a border (Savannah I), or with neither.
- Coordinated collection to make designing your signs easy
- Available in numerous colors and substrates for a completely custom look



- ADA Room Identification
- ADA Regulatory
- Room Identification w/ Window
- Room Identification w/ Slider
- Informational

### **COLLECTION ADD-ONS**

- Insert Window
- Slider Display
- Magnetic Window Panels

- Directional
- Directories
- Modular Window Signs
- Informational Window Signs
- Projection
- Whiteboard Panels
- Magnetic Modulars



IPC.1532/REV.2