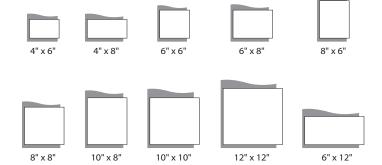

### POPULAR SIZES

The size of these collection is defined by the H and W of the face, not the overall size of the sign. Reference Standard Collections sizes for all additional size option

IPC.1550/REV.2