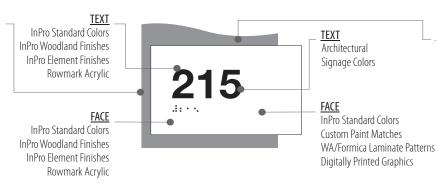

#### **BACKPLATE** InPro Standard Colors InPro Woodland/Element Finishes Rowmark Acrylic WA/Formica Laminate Patterns 3FORM Varia EcoResin Digitally Printed Graphics InPro BioPrism™ Finishes

#### PHOTOPOLYMER FINISH OPTIONS

**BACKPLATE** InPro Standard Colors **Custom Paint Matches** WA/Formica Laminate Patterns 3FORM Varia EcoResin Digitally Printed Graphics InPro BioPrism™ Finishes